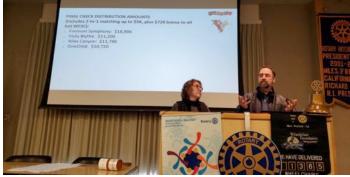

# CLUB MEETINGS AND PROGRAMS – JANUARY (continued)

Jan. 30 – Daren Young presents 9 checks from Hot!Hot! Hot! Chili Pepper Challenge

Checks are as follows, indicating the recipient organization and the Area 3 Club associated with the donation

\$18,906 to Fremont Symphony Orchestra – Niles Rotary

\$11,200 to Viola Blythe – Newark Rotary

\$11,790 to Niles Canyon Railway – Mission San Jose Rotary \$10,720 to One Child – Fremont Rotary

# CLUB MEETINGS AND PROGRAMS – JANUARY (continued)

\$5,970 to Daily Bowl - FUN Rotary Club

\$1,650 to Rotaract Club of Greater Fremont

\$8,625 to Union City Rotaract – FUN Rotary Club \$10,720 to Tri City Rotary Clinic – Fremont Morning

\$10,000 to World Community Service Committee – Area 3