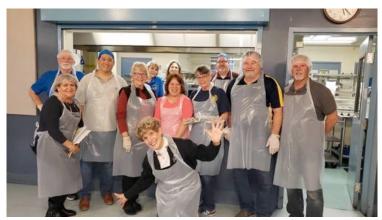

# NILES ROTARY SERVICE PROJECT FEED THE HUNGRY – January 30

most of the workers

most of the Niles Rotary kitchen crew +Nancie Allen

Pete Wang and Debi Pavlicic-Bischoff worked the door

And Stephen Allen on the potatoes