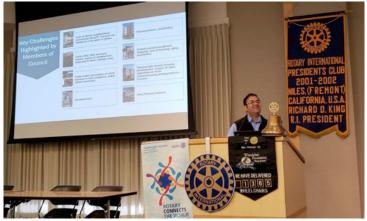

# 2017 Homelessness Data California has nearly 25% of the homeless in the nation, compared to only 12% of total US population 69% of homeless Californians are unsheltered, compared to 35% of homeless nationwide Alameda County's homeless population has increased 43% from 2017-2019, the biggest increase for all Bay Area Counties

Jan. 23 – graphic on Homelessness Data in Calif. and Alameda County