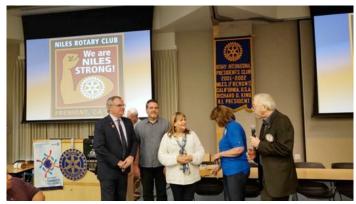

Tracy Salvato – Restaurant – Catering/Banque Hiren Saraiya – Real Estate Fabio Salahudeen – Software Engineering Pete Wang – Home Care – Seniors Debi Pavlicic-Bischoff – Public Education

# CLUB MEETINGS AND PROGRAMS – JANUARY (continued)

Jan. 30 – Daren Young presents 9 checks from Hot!Hot! Hot! Chili Pepper Challenge

Checks are as follows, indicating the recipient organization and the Area 3 Club associated with the donation