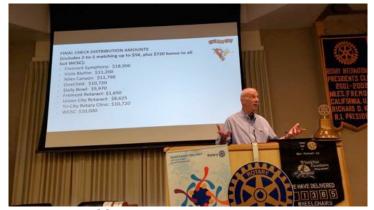

# CLUB MEETINGS AND PROGRAMS – JANUARY (continued)

Jan. 30 – Daren Young presents 9 checks from Hot!Hot! Hot! Chili Pepper Challenge

Checks are as follows, indicating the recipient organization and the Area 3 Club associated with the donation

\$18,906 to Fremont Symphony Orchestra – Niles Rotary

\$11,200 to Viola Blythe – Newark Rotary

\$11,790 to Niles Canyon Railway – Mission San Jose Rotary \$10,720 to One Child – Fremont Rotary

# CLUB MEETINGS AND PROGRAMS – JANUARY (continued)

\$5,970 to Daily Bowl - FUN Rotary Club

\$1,650 to Rotaract Club of Greater Fremont

\$8,625 to Union City Rotaract – FUN Rotary Club \$10,720 to Tri City Rotary Clinic – Fremont Morning

\$10,000 to World Community Service Committee – Area 3