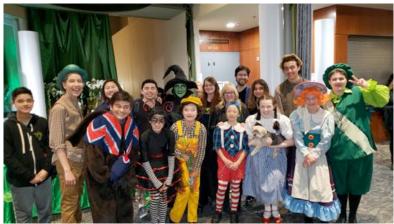

# NILES ROTARY SOCIAL – STARSTRUCK THEATRE WIZARD OF OZ – January 25

dinner from Strizzis before the show

Lori Stokes and StarStruck alumnus James Jones at reception

Dorothy and Todo

some of the actors