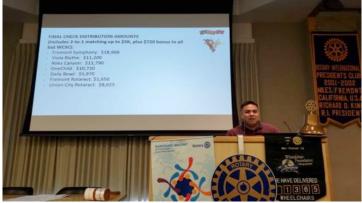

# CLUB MEETINGS AND PROGRAMS – JANUARY (continued)

Jan. 30 – Daren Young presents 9 checks from Hot!Hot! Hot! Chili Pepper Challenge

Checks are as follows, indicating the recipient organization and the Area 3 Club associated with the donation

\$18,906 to Fremont Symphony Orchestra – Niles Rotary

\$11,200 to Viola Blythe – Newark Rotary

\$11,790 to Niles Canyon Railway – Mission San Jose Rotary \$10,720 to One Child – Fremont Rotary

# CLUB MEETINGS AND PROGRAMS – JANUARY (continued)

\$5,970 to Daily Bowl - FUN Rotary Club

\$1,650 to Rotaract Club of Greater Fremont

\$8,625 to Union City Rotaract – FUN Rotary Club \$10,720 to Tri City Rotary Clinic – Fremont Morning

\$10,000 to World Community Service Committee – Area 3