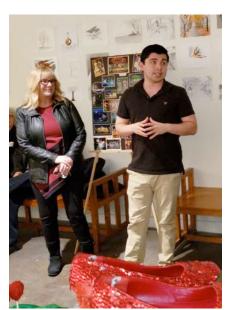

# NILES ROTARY SOCIAL – STARSTRUCK THEATRE WIZARD OF OZ – January 25

dinner from Strizzis before the show

Lori Stokes and StarStruck alumnus James Jones at reception

Dorothy and Todo

some of the actors