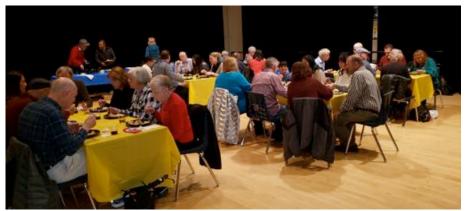

# NILES ROTARY SOCIAL – STARSTRUCK THEATRE WIZARD OF OZ – January 25

dinner from Strizzis before the show

Lori Stokes and StarStruck alumnus James Jones at reception

Dorothy and Todo

some of the actors